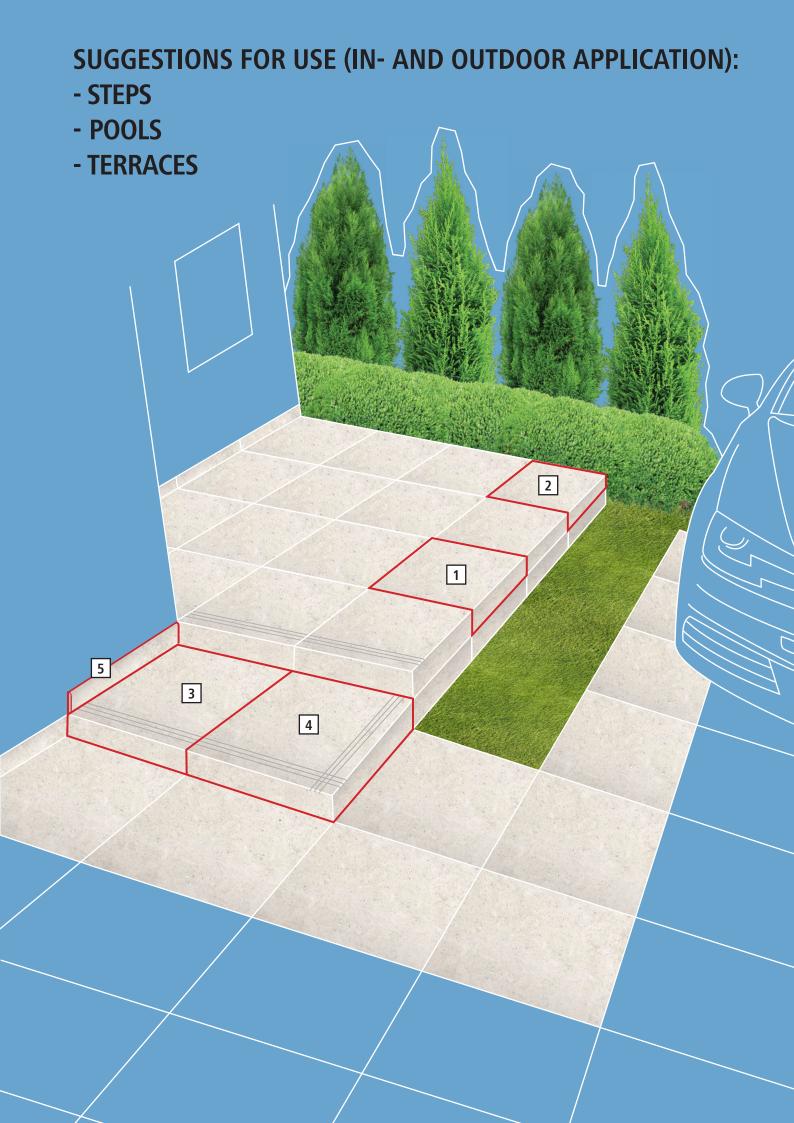

# **CERAMIC**

# "L" ELEMENTS

Catalogue







# ■ OTHER UNIQUE CERAMIC SOLUTIONS

#### "C" ELEMENT





#### **FULLY ROUNDED ELEMENT**







STAIR TILE WITH 3 INCISIONS AND WITH POLISHED ROUNDING













**FULLY ROUNDED ELEMENT** 

STAIR TILE WITH 3 INCISIONS AND WITH POLISHED ROUNDING

"C" ELEMENT

# ALL OUR SERVICES COULD BE ACHIEVED FROM 1 OR 2 CM THICK TILES

#### **MOSAICS FROM 1 CM THICK TILES**







#### "L" ELEMENT FROM 2 CM THICK TILES







### INDIVIDUAL IDEAS UPON REQUEST









MOSAICS FROM 1 CM THICK TILES



"L" ELEMENT FROM 2 CM THICK TILES WITH 3 INCISIONS



**INDIVIDUAL IDEAS UPON REQUEST** 

## DIMENSIONS





As opposed to the standard sizes of the factories, we produce the elements based on your exact dimensions.



## HOW TO ORDER





#### Address:

Fazekas u. 3. 6800 Hodmezovasarhely Hungary

kera