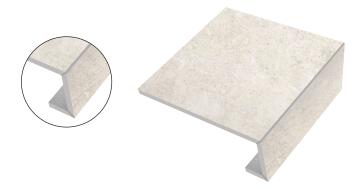

# **CERAMIC**

# "L" ELEMENTS

Catalogue







# ■ OTHER UNIQUE CERAMIC SOLUTIONS

#### "C" ELEMENT





#### **FULLY ROUNDED ELEMENT**







STAIR TILE WITH 3 INCISIONS AND WITH POLISHED ROUNDING













**FULLY ROUNDED ELEMENT** 

STAIR TILE WITH 3 INCISIONS AND WITH POLISHED ROUNDING

"C" ELEMENT

# ALL OUR SERVICES COULD BE ACHIEVED FROM 1 OR 2 CM THICK TILES

#### **MOSAICS FROM 1 CM THICK TILES**







#### "L" ELEMENT FROM 2 CM THICK TILES







### INDIVIDUAL IDEAS UPON REQUEST









MOSAICS FROM 1 CM THICK TILES



"L" ELEMENT FROM 2 CM THICK TILES WITH 3 INCISIONS



**INDIVIDUAL IDEAS UPON REQUEST** 

## DIMENSIONS





As opposed to the standard sizes of the factories, we produce the elements based on your exact dimensions.



## HOW TO ORDER





#### Address:

Fazekas u. 3. 6800 Hodmezovasarhely Hungary

keramiaprofil.hu info@keramiaprofil.hu +36 30 524 0781

face