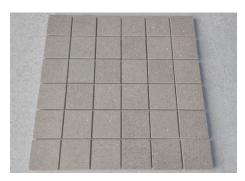

#### **MOSAICS FROM 1 CM THICK TILES**

### INDIVIDUAL IDEAS UPON REQUEST

MOSAICS FROM 1 CM THICK TILES

"L" ELEMENT FROM 2 CM THICK TILES WITH 3 INCISIONS

**INDIVIDUAL IDEAS UPON REQUEST** 