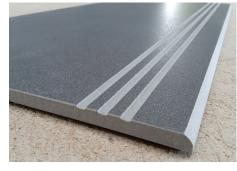

#### "L" ELEMENT FROM 2 CM THICK TILES

### INDIVIDUAL IDEAS UPON REQUEST

MOSAICS FROM 1 CM THICK TILES

"L" ELEMENT FROM 2 CM THICK TILES WITH 3 INCISIONS

**INDIVIDUAL IDEAS UPON REQUEST** 