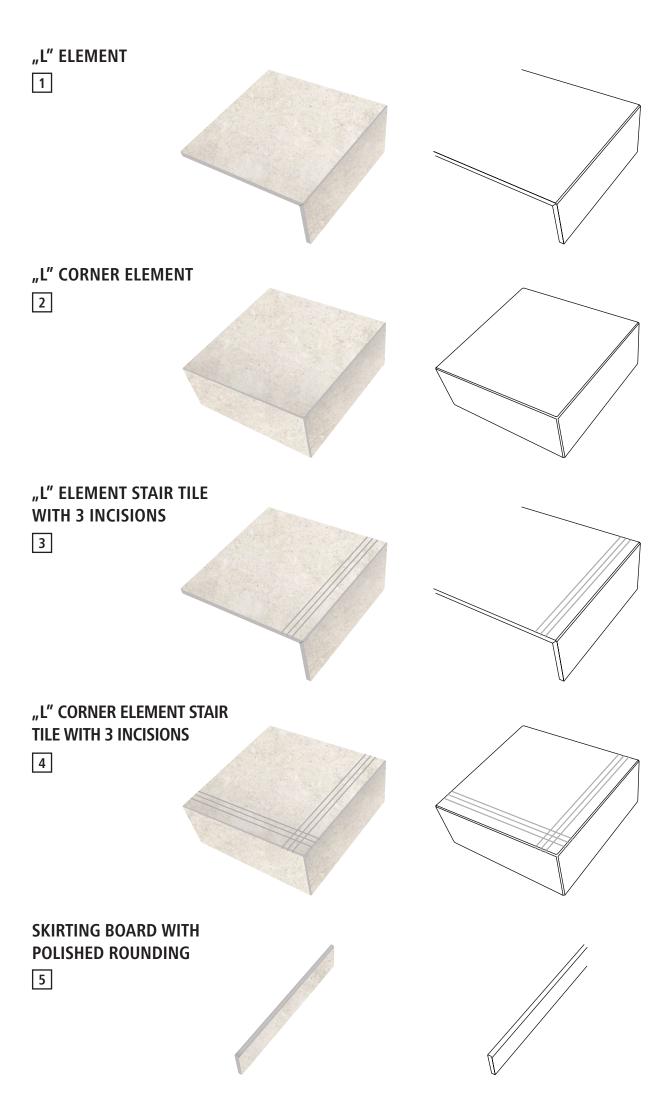

# **CERAMIC**

# "L" ELEMENTS

Catalogue







# ■ OTHER UNIQUE CERAMIC SOLUTIONS

#### "C" ELEMENT





#### **FULLY ROUNDED ELEMENT**







STAIR TILE WITH 3 INCISIONS AND WITH POLISHED ROUNDING













**FULLY ROUNDED ELEMENT** 

STAIR TILE WITH 3 INCISIONS AND WITH POLISHED ROUNDING

"C" ELEMENT

# ALL OUR SERVICES COULD BE ACHIEVED FROM 1 OR 2 CM THICK TILES

#### **MOSAICS FROM 1 CM THICK TILES**







#### "L" ELEMENT FROM 2 CM THICK TILES







### INDIVIDUAL IDEAS UPON REQUEST









MOSAICS FROM 1 CM THICK TILES



"L" ELEMENT FROM 2 CM THICK TILES WITH 3 INCISIONS



**INDIVIDUAL IDEAS UPON REQUEST** 

## DIMENSIONS





As opposed to the standard sizes of the factories, we produce the elements based on your exact dimensions.



## HOW TO ORDER





#### Address:

Fazekas u. 3. 6800 Hodmezovasarhely Hungary

ke