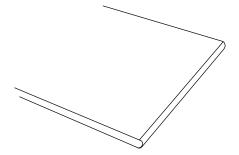

# **CERAMIC**

# "L" ELEMENTS

Catalogue







# ■ OTHER UNIQUE CERAMIC SOLUTIONS

#### "C" ELEMENT





#### **FULLY ROUNDED ELEMENT**







STAIR TILE WITH 3 INCISIONS AND WITH POLISHED ROUNDING













**FULLY ROUNDED ELEMENT** 

STAIR TILE WITH 3 INCISIONS AND WITH POLISHED ROUNDING

"C" ELEMENT

# ALL OUR SERVICES COULD BE ACHIEVED FROM 1 OR 2 CM THICK TILES

#### **MOSAICS FROM 1 CM THICK TILES**







#### "L" ELEMENT FROM 2 CM THICK TILES







### INDIVIDUAL IDEAS UPON REQUEST









MOSAICS FROM 1 CM THICK TILES



"L" ELEMENT FROM 2 CM THICK TILES WITH 3 INCISIONS



**INDIVIDUAL IDEAS UPON REQUEST** 

## DIMENSIONS





As opposed to the standard sizes of the factories, we produce the elements based on your exact dimensions.



## HOW TO ORDER





#### Address:

Fazekas u. 3. 6800 Hodmezovasarhely Hungary

keramiaprofil.hu info@keramiaprofil.hu +36 30 524 0781

facebook.com/keramia.profil instagram.com/ke