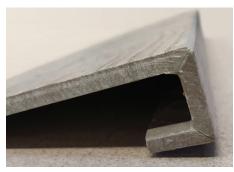

#### "C" ELEMENT

#### **FULLY ROUNDED ELEMENT**

STAIR TILE WITH 3 INCISIONS AND WITH POLISHED ROUNDING

**FULLY ROUNDED ELEMENT** 

STAIR TILE WITH 3 INCISIONS AND WITH POLISHED ROUNDING

"C" ELEMENT