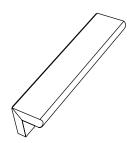

#### "L" ELEMENT FROM 2 CM THICK TILES

### INDIVIDUAL IDEAS UPON REQUEST

MOSAICS FROM 1 CM THICK TILES

"L" ELEMENT FROM 2 CM THICK TILES WITH 3 INCISIONS

**INDIVIDUAL IDEAS UPON REQUEST** 