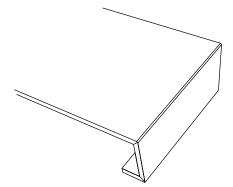

# **CERAMIC**

# "L" ELEMENTS

Catalogue







# ■ OTHER UNIQUE CERAMIC SOLUTIONS

#### "C" ELEMENT





#### **FULLY ROUNDED ELEMENT**







STAIR TILE WITH 3 INCISIONS AND WITH POLISHED ROUNDING













**FULLY ROUNDED ELEMENT** 

STAIR TILE WITH 3 INCISIONS AND WITH POLISHED ROUNDING

"C" ELEMENT

# ALL OUR SERVICES COULD BE ACHIEVED FROM 1 OR 2 CM THICK TILES

#### **MOSAICS FROM 1 CM THICK TILES**







#### "L" ELEMENT FROM 2 CM THICK TILES







### INDIVIDUAL IDEAS UPON REQUEST









MOSAICS FROM 1 CM THICK TILES



"L" ELEMENT FROM 2 CM THICK TILES WITH 3 INCISIONS



**INDIVIDUAL IDEAS UPON REQUEST** 

## DIMENSIONS





As opposed to the standard sizes of the factories, we produce the elements based on your exact dimensions.



## HOW TO ORDER





#### Address:

Fazekas u. 3. 6800 Hodmezovasarhely Hungary

keramiaprofil.hu info@keramiaprofil.hu +36 30 524 0781

facebo