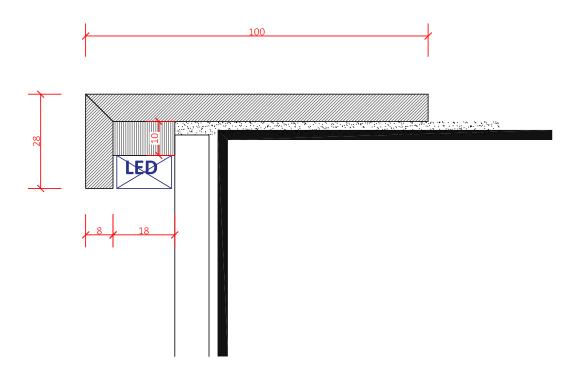

#### "L" ELEMENT FROM 2 CM THICK TILES

### INDIVIDUAL IDEAS UPON REQUEST

MOSAICS FROM 1 CM THICK TILES

"L" ELEMENT FROM 2 CM THICK TILES WITH 3 INCISIONS

**INDIVIDUAL IDEAS UPON REQUEST** 