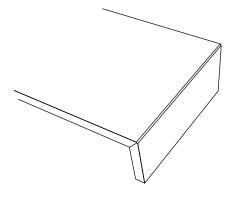

# **CERAMIC**

# "L" ELEMENTS

Catalogue







# ■ OTHER UNIQUE CERAMIC SOLUTIONS

#### "C" ELEMENT





#### **FULLY ROUNDED ELEMENT**







STAIR TILE WITH 3 INCISIONS AND WITH POLISHED ROUNDING













**FULLY ROUNDED ELEMENT** 

STAIR TILE WITH 3 INCISIONS AND WITH POLISHED ROUNDING

"C" ELEMENT

# ALL OUR SERVICES COULD BE ACHIEVED FROM 1 OR 2 CM THICK TILES

#### **MOSAICS FROM 1 CM THICK TILES**







#### "L" ELEMENT FROM 2 CM THICK TILES







### INDIVIDUAL IDEAS UPON REQUEST









MOSAICS FROM 1 CM THICK TILES



"L" ELEMENT FROM 2 CM THICK TILES WITH 3 INCISIONS



**INDIVIDUAL IDEAS UPON REQUEST** 

## DIMENSIONS





As opposed to the standard sizes of the factories, we produce the elements based on your exact dimensions.



## HOW TO ORDER





#### Address:

Fazekas u. 3. 6800 Hodmezovasarhely Hungary

keramiaprofil.hu info@keramiaprofil.hu +36 30 524 0781

facebook.com/keramia.profil instagram.com/keramiaprofil

#### Warehouse:

Petofi Sandor u. 135. (Keramitalia) 2310 Szigetszentmiklos Hungary