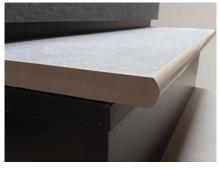

#### **FULLY ROUNDED ELEMENT**

STAIR TILE WITH 3 INCISIONS AND WITH POLISHED ROUNDING

**FULLY ROUNDED ELEMENT** 

STAIR TILE WITH 3 INCISIONS AND WITH POLISHED ROUNDING

"C" ELEMENT