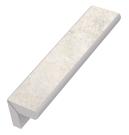

#### "L" ELEMENT FROM 2 CM THICK TILES

### INDIVIDUAL IDEAS UPON REQUEST

MOSAICS FROM 1 CM THICK TILES

"L" ELEMENT FROM 2 CM THICK TILES WITH 3 INCISIONS

**INDIVIDUAL IDEAS UPON REQUEST** 