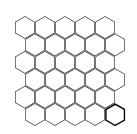

### HEXAGONS

 $26,5 \times 27,5 / 30 / EDGES: 3 CM / 2$ 

 $29 \times 33,5 / 12 / EDGES: 5,5 CM / 2$ 

19 × 36 / 4 / **EDGES**: **8 CM** / 2