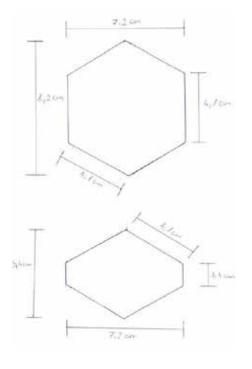

### HEXAGONS

 $26,5 \times 27,5 / 30 / EDGES: 3 CM / 2$ 

 $29 \times 33,5 / 12 / EDGES: 5,5 CM / 2$ 

19 × 36 / 4 / **EDGES**: **8 CM** / 2