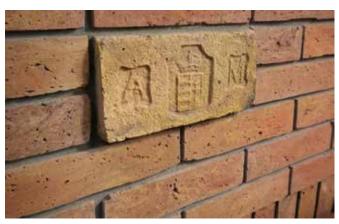

$30 \times 32 / 16 / MANY / 2$ 



26×27/30/**EDGES: 5 CM**/2



 $22 \times 25 / 9 / EDGES: 8 CM / 2$ 

### HEXAGONS



 $26,5 \times 27,5 / 30 / EDGES: 3 CM / 2$ 



 $29 \times 33,5 / 12 / EDGES: 5,5 CM / 2$ 



19 × 36 / 4 / **EDGES**: **8 CM** / 2

### NOVELTIES



25 × 30 / 42 / **3,2 × 6,8** / 2



 $29,5 \times 30 / 24 /$ **TWO SIZES** / 2



30 × 30 / 36 / **5 × 5** / 0

## ■ UNIQUE CERAMIC SOLUTIONS FROM 2 CM THICK TILES





# **■ UNIQUE CERAMIC SOLUTIONS**

### **STAIR TILE WITH 3 INCISIONS**



# STAIR TILE WITH 3 INCISIONS AND WITH POLISHED ROUNDING



# GUIDE LINES WITH 5 INCISIONS





### GUIDE LINES, CROSSING ELEMENT





## ■ UNIQUE CERAMIC SOLUTIONS FROM 2 CM THICK TILES



### MOSAICS





### I INCISIONS, GRINDINGS



### **■ THIN BRICKS**









EDGE



RECTIFIED



BADGE



## Keramia Profil Bt.

Fazekas u. 3. 6800 Hodmezovasarhely Hungary

keramiaprofil.hu info@keramiaprofil.hu