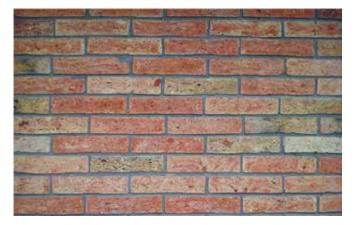

### **■ RHOMBUSES**



 $30 \times 32 / 16 / MANY / 2$ 



26×27/30/**EDGES: 5 CM**/2



 $22 \times 25 / 9 / EDGES: 8 CM / 2$ 

### HEXAGONS



 $26,5 \times 27,5 / 30 / EDGES: 3 CM / 2$ 



 $29 \times 33,5 / 12 / EDGES: 5,5 CM / 2$ 



19 × 36 / 4 / **EDGES**: **8 CM** / 2

### NOVELTIES



25 × 30 / 42 / **3,2 × 6,8** / 2



 $29,5 \times 30 / 24 /$ **TWO SIZES** / 2



30 × 30 / 36 / **5 × 5** / 0

## ■ UNIQUE CERAMIC SOLUTIONS FROM 2 CM THICK TILES





# **■ UNIQUE CERAMIC SOLUTIONS**

### **STAIR TILE WITH 3 INCISIONS**



# STAIR TILE WITH 3 INCISIONS AND WITH POLISHED ROUNDING



# GUIDE LINES WITH 5 INCISIONS





### GUIDE LINES, CROSSING ELEMENT





## ■ UNIQUE CERAMIC SOLUTIONS FROM 2 CM THICK TILES



### MOSAICS





### I INCISIONS, GRINDINGS



### **■ THIN BRICKS**









EDGE



RECTIFIED



BADGE



## Keramia Profil Bt.

Fazekas u. 3. 6800 Hodmezovasarhely Hungary

keramiaprofil.hu info@keramiaprofil.hu