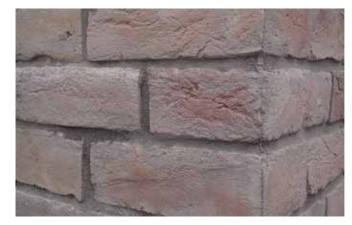

**■ RHOMBUSES**



 $30 \times 32 / 16 / MANY / 2$ 



26×27/30/**EDGES: 5 CM**/2



 $22 \times 25 / 9 / EDGES: 8 CM / 2$ 

### HEXAGONS



 $26,5 \times 27,5 / 30 / EDGES: 3 CM / 2$ 



 $29 \times 33,5 / 12 / EDGES: 5,5 CM / 2$ 



19 × 36 / 4 / **EDGES**: **8 CM** / 2

### NOVELTIES



25 × 30 / 42 / **3,2 × 6,8** / 2



 $29,5 \times 30 / 24 /$ **TWO SIZES** / 2



30 × 30 / 36 / **5 × 5** / 0

## ■ UNIQUE CERAMIC SOLUTIONS FROM 2 CM THICK TILES





# **■ UNIQUE CERAMIC SOLUTIONS**

### **STAIR TILE WITH 3 INCISIONS**



# STAIR TILE WITH 3 INCISIONS AND WITH POLISHED ROUNDING



# GUIDE LINES WITH 5 INCISIONS





### GUIDE LINES, CROSSING ELEMENT





## ■ UNIQUE CERAMIC SOLUTIONS FROM 2 CM THICK TILES



### MOSAICS





### I INCISIONS, GRINDINGS



### **■ THIN BRICKS**









EDGE



RECTIFIED



BADGE



## Keramia Profil Bt.

Fazekas u. 3. 6800 Hodmezovasarhely Hungary

keramiaprofil.hu info@keramiaprofil.hu