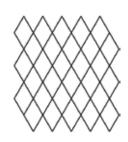

### **■ RHOMBUSES**

 $30 \times 32 / 16 / MANY / 2$ 

26×27/30/**EDGES: 5 CM**/2

 $22 \times 25 / 9 / EDGES: 8 CM / 2$ 