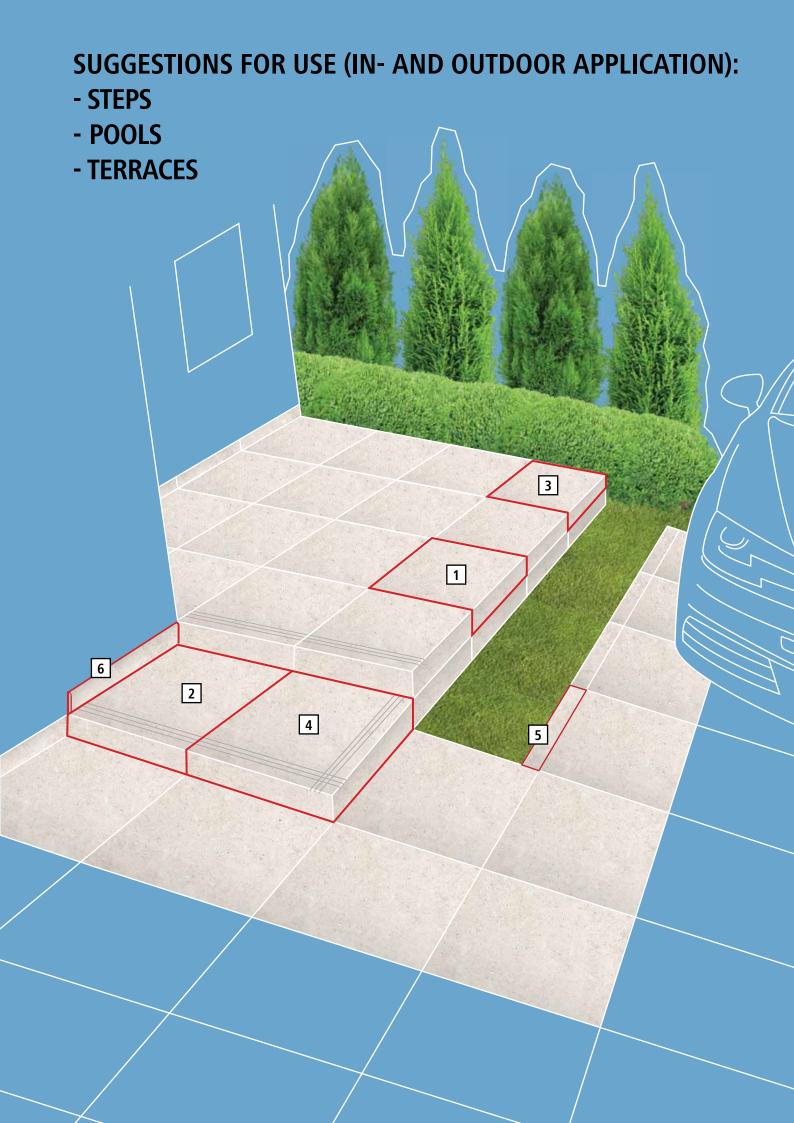

## ■ UNIQUE CERAMIC SOLUTIONS FROM 2 CM THICK TILES

# **■ UNIQUE CERAMIC SOLUTIONS**