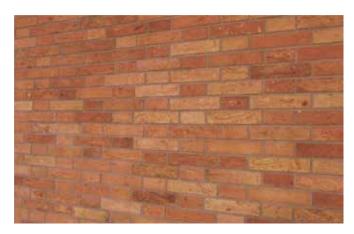

MBUSES**



 $30 \times 32 / 16 / MANY / 2$ 



26×27/30/**EDGES: 5 CM**/2



 $22 \times 25 / 9 / EDGES: 8 CM / 2$ 

### HEXAGONS



 $26,5 \times 27,5 / 30 / EDGES: 3 CM / 2$ 



 $29 \times 33,5 / 12 / EDGES: 5,5 CM / 2$ 



19 × 36 / 4 / **EDGES**: **8 CM** / 2

### NOVELTIES



25 × 30 / 42 / **3,2 × 6,8** / 2



 $29,5 \times 30 / 24 /$ **TWO SIZES** / 2



30 × 30 / 36 / **5 × 5** / 0

## ■ UNIQUE CERAMIC SOLUTIONS FROM 2 CM THICK TILES





# **■ UNIQUE CERAMIC SOLUTIONS**

### **STAIR TILE WITH 3 INCISIONS**



# STAIR TILE WITH 3 INCISIONS AND WITH POLISHED ROUNDING



# GUIDE LINES WITH 5 INCISIONS





### GUIDE LINES, CROSSING ELEMENT





## ■ UNIQUE CERAMIC SOLUTIONS FROM 2 CM THICK TILES



### MOSAICS





### I INCISIONS, GRINDINGS



### **■ THIN BRICKS**









EDGE



RECTIFIED



BADGE



## Keramia Profil Bt.

Fazekas u. 3. 6800 Hodmezovasarhely Hungary

keramiaprofil.hu info@keramiaprofil.hu