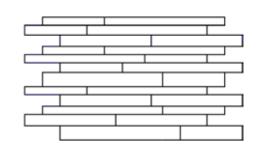

a water treatment system. This equipment saves a lot of water, since it collects, clarifies and recycles the used water with circulation.



#### **DEVELOPMENT**

Since 2021 we have been providing our increasing electricity demand with a solar system. The investment, which was realized on our 300 m2 roof area, provides a secure and environmentally conscious power supply for all our machines.





### SQUARES



size of mosaic (cm) / number of elements on net / size of elements (cm) / size of gap (mm)

29,8 × 29,8 / 50 / **2,8 × 5,8** / 2

29,8 × 29,8 / 72 / **2,3 × 4,8** / 2

 $30 \times 30 / 36 / 2,2 \times 9,8 / 2$ 

29,8 × 29,8 / 18 / **4,8 × 9,8** / 2



 $30 \times 30 / 48 / 2,2 \times 7,3 / 3$ 



25 × 40 / 35 / **3,3 × 7,7** / 3

### MULTIFORMS



 $30 \times 30 / 20 / MANY / 3$ 



 $30 \times 50 / 24 / MANY / 2$ 



29,8 × 29,8 / 33 / **MANY** / 2

### **■ RHOMBUSES**



 $30 \times 32 / 16 / MANY / 2$ 



26×27/30/**EDGES: 5 CM**/2



 $22 \times 25 / 9 / EDGES: 8 CM / 2$ 

### HEXAGONS



 $26,5 \times 27,5 / 30 / EDGES: 3 CM / 2$ 



 $29 \times 33,5 / 12 / EDGES: 5,5 CM / 2$ 



19 × 36 / 4 / **EDGES**: **8 CM** / 2

### NOVELTIES



25 × 30 / 42 / **3,2 × 6,8** / 2



 $29,5 \times 30 / 24 /$ **TWO SIZES** / 2



30 × 30 / 36 / **5 × 5** / 0

## ■ UNIQUE CERAMIC SOLUTIONS FROM 2 CM THICK TILES





# **■ UNIQUE CERAMIC SOLUTIONS**

### **STAIR TILE WITH 3 INCISIONS**



# STAIR TILE WITH 3 INCISIONS AND WITH POLISHED ROUNDING



# GUIDE LINES WITH 5 INCISIONS





### GUIDE LINES, CROSSING ELEMENT





## ■ UNIQUE CERAMIC SOLUTIONS FROM 2 CM THICK TILES



##