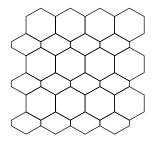

### HEXAGONS

 $26,5 \times 27,5 / 30 / EDGES: 3 CM / 2$ 

 $29 \times 33,5 / 12 / EDGES: 5,5 CM / 2$ 

19 × 36 / 4 / **EDGES**: **8 CM** / 2