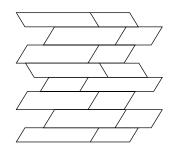

### MULTIFORMS

 $30 \times 30 / 20 / MANY / 3$ 

 $30 \times 50 / 24 / MANY / 2$ 

29,8 × 29,8 / 33 / **MANY** / 2