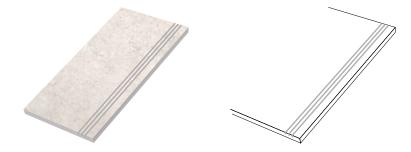

2,2 \times 9,8 / 2$ 

29,8 × 29,8 / 18 / **4,8 × 9,8** / 2



 $30 \times 30 / 48 / 2,2 \times 7,3 / 3$ 



25 × 40 / 35 / **3,3 × 7,7** / 3

### MULTIFORMS



 $30 \times 30 / 20 / MANY / 3$ 



 $30 \times 50 / 24 / MANY / 2$ 



29,8 × 29,8 / 33 / **MANY** / 2

### **■ RHOMBUSES**



 $30 \times 32 / 16 / MANY / 2$ 



26×27/30/**EDGES: 5 CM**/2



 $22 \times 25 / 9 / EDGES: 8 CM / 2$ 

### HEXAGONS



 $26,5 \times 27,5 / 30 / EDGES: 3 CM / 2$ 



 $29 \times 33,5 / 12 / EDGES: 5,5 CM / 2$ 



19 × 36 / 4 / **EDGES**: **8 CM** / 2

### NOVELTIES



25 × 30 / 42 / **3,2 × 6,8** / 2



 $29,5 \times 30 / 24 /$ **TWO SIZES** / 2



30 × 30 / 36 / **5 × 5** / 0

## ■ UNIQUE CERAMIC SOLUTIONS FROM 2 CM THICK TILES





# **■ UNIQUE CERAMIC SOLUTIONS**

### **STAIR TILE WITH 3 INCISIONS**



# STAIR TILE WITH 3 INCISIONS AND WITH POLISHED ROUNDING



# GUIDE LINES WITH 5 INCISIONS





### GUIDE LINES, CROSSING ELEMENT





## ■ UNIQUE CERAMIC SOLUTIONS FROM 2 CM THICK TILES



### MOSAICS





### I INCISIONS, GRINDINGS



### **■ THIN BRICKS**









EDGE



RECTIFIED



BADGE



## Keramia Profil Bt.

Fazekas u. 3. 6800 Hodmezovasarhely Hungary

keramiaprofil.hu info@keramiaprofil.hu