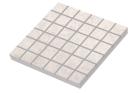

7** / 3

### MULTIFORMS



 $30 \times 30 / 20 / MANY / 3$ 



 $30 \times 50 / 24 / MANY / 2$ 



29,8 × 29,8 / 33 / **MANY** / 2

### **■ RHOMBUSES**



 $30 \times 32 / 16 / MANY / 2$ 



26×27/30/**EDGES: 5 CM**/2



 $22 \times 25 / 9 / EDGES: 8 CM / 2$ 

### HEXAGONS



 $26,5 \times 27,5 / 30 / EDGES: 3 CM / 2$ 



 $29 \times 33,5 / 12 / EDGES: 5,5 CM / 2$ 



19 × 36 / 4 / **EDGES**: **8 CM** / 2

### NOVELTIES



25 × 30 / 42 / **3,2 × 6,8** / 2



 $29,5 \times 30 / 24 /$ **TWO SIZES** / 2



30 × 30 / 36 / **5 × 5** / 0

## ■ UNIQUE CERAMIC SOLUTIONS FROM 2 CM THICK TILES





# **■ UNIQUE CERAMIC SOLUTIONS**

### **STAIR TILE WITH 3 INCISIONS**



# STAIR TILE WITH 3 INCISIONS AND WITH POLISHED ROUNDING



# GUIDE LINES WITH 5 INCISIONS





### GUIDE LINES, CROSSING ELEMENT





## ■ UNIQUE CERAMIC SOLUTIONS FROM 2 CM THICK TILES



### MOSAICS





### I INCISIONS, GRINDINGS



### **■ THIN BRICKS**









EDGE



RECTIFIED



BADGE



## Keramia Profil Bt.

Fazekas u. 3. 6800 Hodmezovasarhely Hungary

keramiaprofil.hu info@keramiaprofil.hu