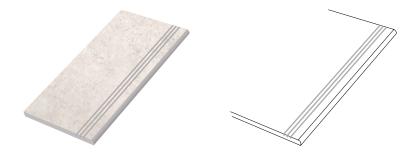

### **STAIR TILE WITH 3 INCISIONS**

# STAIR TILE WITH 3 INCISIONS AND WITH POLISHED ROUNDING