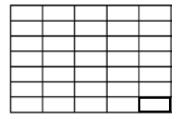

### SQUARES

size of mosaic (cm) / number of elements on net / size of elements (cm) / size of gap (mm)

29,8 × 29,8 / 50 / **2,8 × 5,8** / 2

29,8 × 29,8 / 72 / **2,3 × 4,8** / 2

 $30 \times 30 / 36 / 2,2 \times 9,8 / 2$ 

29,8 × 29,8 / 18 / **4,8 × 9,8** / 2

 $30 \times 30 / 48 / 2,2 \times 7,3 / 3$ 

25 × 40 / 35 / **3,3 × 7,7** / 3