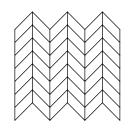

### NOVELTIES

25 × 30 / 42 / **3,2 × 6,8** / 2

 $29,5 \times 30 / 24 /$ **TWO SIZES** / 2

30 × 30 / 36 / **5 × 5** / 0