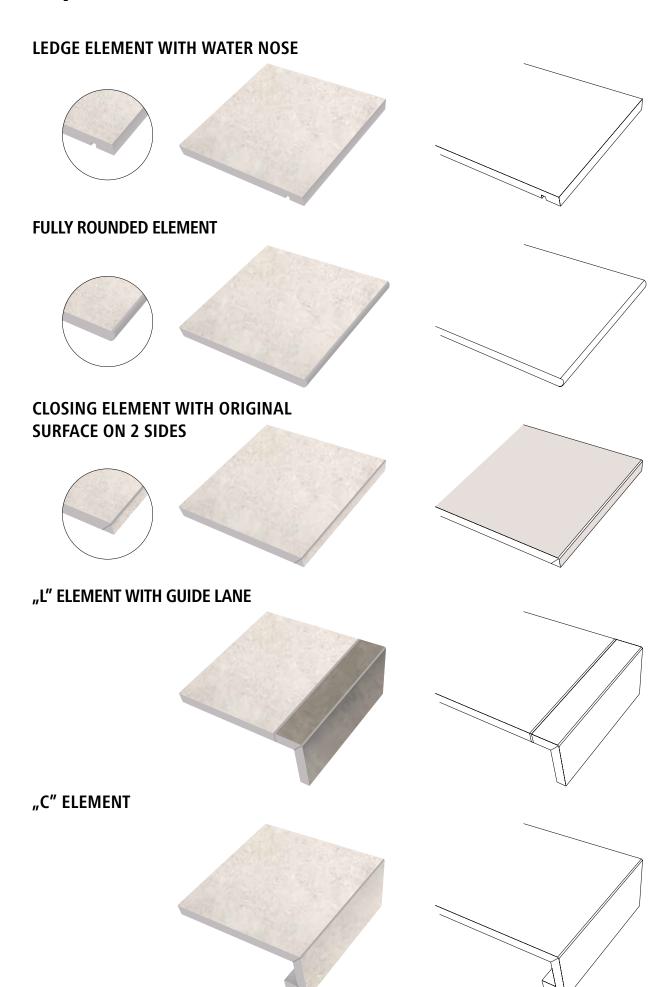

$ 



 $30 \times 50 / 24 / MANY / 2$ 



29,8 × 29,8 / 33 / **MANY** / 2

### **■ RHOMBUSES**



 $30 \times 32 / 16 / MANY / 2$ 



26×27/30/**EDGES: 5 CM**/2



 $22 \times 25 / 9 / EDGES: 8 CM / 2$ 

### HEXAGONS



 $26,5 \times 27,5 / 30 / EDGES: 3 CM / 2$ 



 $29 \times 33,5 / 12 / EDGES: 5,5 CM / 2$ 



19 × 36 / 4 / **EDGES**: **8 CM** / 2

### NOVELTIES



25 × 30 / 42 / **3,2 × 6,8** / 2



 $29,5 \times 30 / 24 /$ **TWO SIZES** / 2



30 × 30 / 36 / **5 × 5** / 0

## ■ UNIQUE CERAMIC SOLUTIONS FROM 2 CM THICK TILES





# **■ UNIQUE CERAMIC SOLUTIONS**

### **STAIR TILE WITH 3 INCISIONS**



# STAIR TILE WITH 3 INCISIONS AND WITH POLISHED ROUNDING



# GUIDE LINES WITH 5 INCISIONS





### GUIDE LINES, CROSSING ELEMENT





## ■ UNIQUE CERAMIC SOLUTIONS FROM 2 CM THICK TILES



### MOSAICS





### I INCISIONS, GRINDINGS



### **■ THIN BRICKS**









EDGE



RECTIFIED



BADGE



## Keramia Profil Bt.

Fazekas u. 3. 6800 Hodmezovasarhely Hungary

keramiaprofil.hu info@keramiaprofil.hu