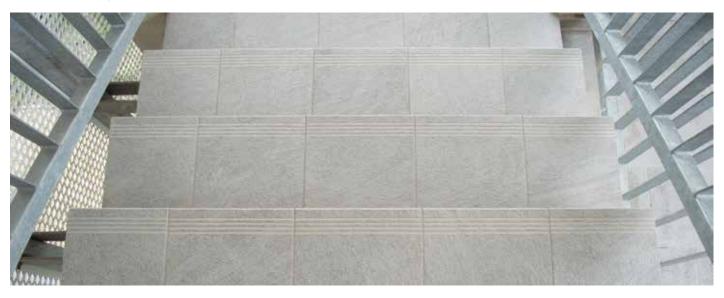

### **STAIR TILE WITH 3 INCISIONS**

# STAIR TILE WITH 3 INCISIONS AND WITH POLISHED ROUNDING