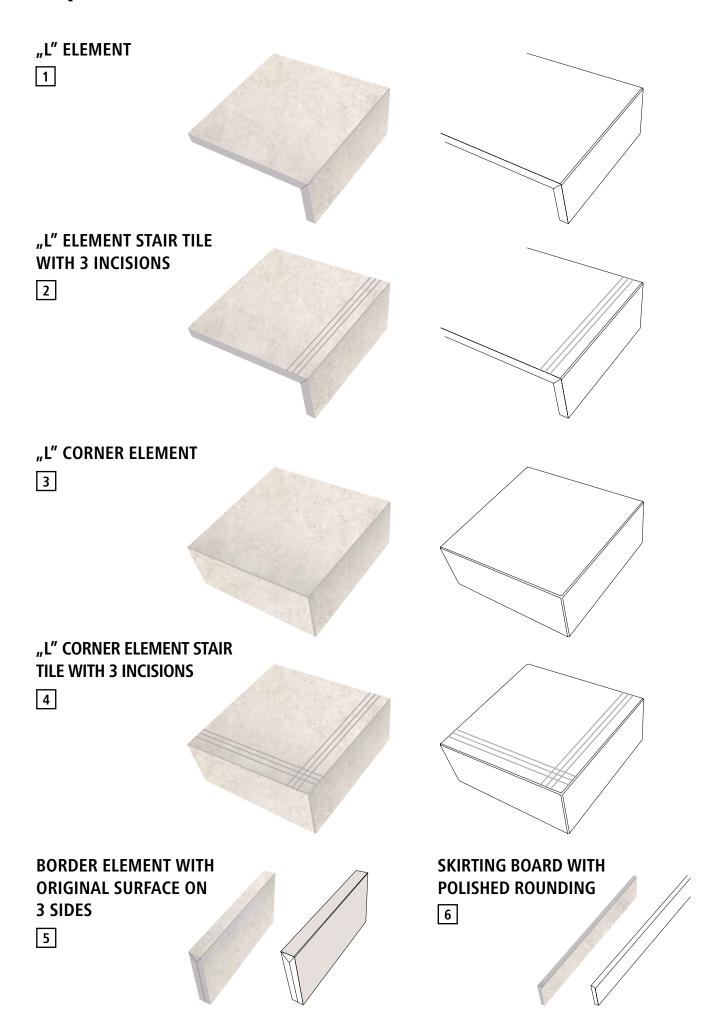

## ■ UNIQUE CERAMIC SOLUTIONS FROM 2 CM THICK TILES

# **■ UNIQUE CERAMIC SOLUTIONS**

### **STAIR TILE WITH 3 INCISIONS**