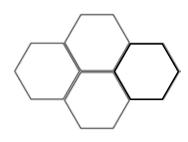

### **■ RHOMBUSES**

 $30 \times 32 / 16 / MANY / 2$ 

26×27/30/**EDGES: 5 CM**/2

 $22 \times 25 / 9 / EDGES: 8 CM / 2$ 