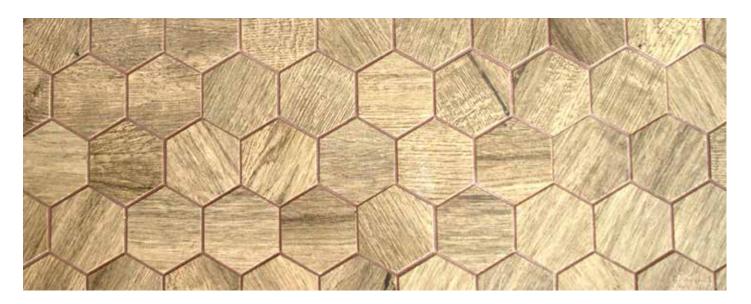

50 / 24 / MANY / 2$ 



29,8 × 29,8 / 33 / **MANY** / 2

### **■ RHOMBUSES**



 $30 \times 32 / 16 / MANY / 2$ 



26×27/30/**EDGES: 5 CM**/2



 $22 \times 25 / 9 / EDGES: 8 CM / 2$ 

### HEXAGONS



 $26,5 \times 27,5 / 30 / EDGES: 3 CM / 2$ 



 $29 \times 33,5 / 12 / EDGES: 5,5 CM / 2$ 



19 × 36 / 4 / **EDGES**: **8 CM** / 2

### NOVELTIES



25 × 30 / 42 / **3,2 × 6,8** / 2



 $29,5 \times 30 / 24 /$ **TWO SIZES** / 2



30 × 30 / 36 / **5 × 5** / 0

## ■ UNIQUE CERAMIC SOLUTIONS FROM 2 CM THICK TILES





# **■ UNIQUE CERAMIC SOLUTIONS**

### **STAIR TILE WITH 3 INCISIONS**



# STAIR TILE WITH 3 INCISIONS AND WITH POLISHED ROUNDING



# GUIDE LINES WITH 5 INCISIONS





### GUIDE LINES, CROSSING ELEMENT





## ■ UNIQUE CERAMIC SOLUTIONS FROM 2 CM THICK TILES



### MOSAICS





### I INCISIONS, GRINDINGS



### **■ THIN BRICKS**









EDGE



RECTIFIED



BADGE



## Keramia Profil Bt.

Fazekas u. 3. 6800 Hodmezovasarhely Hungary

keramiaprofil.hu info@keramiaprofil.hu