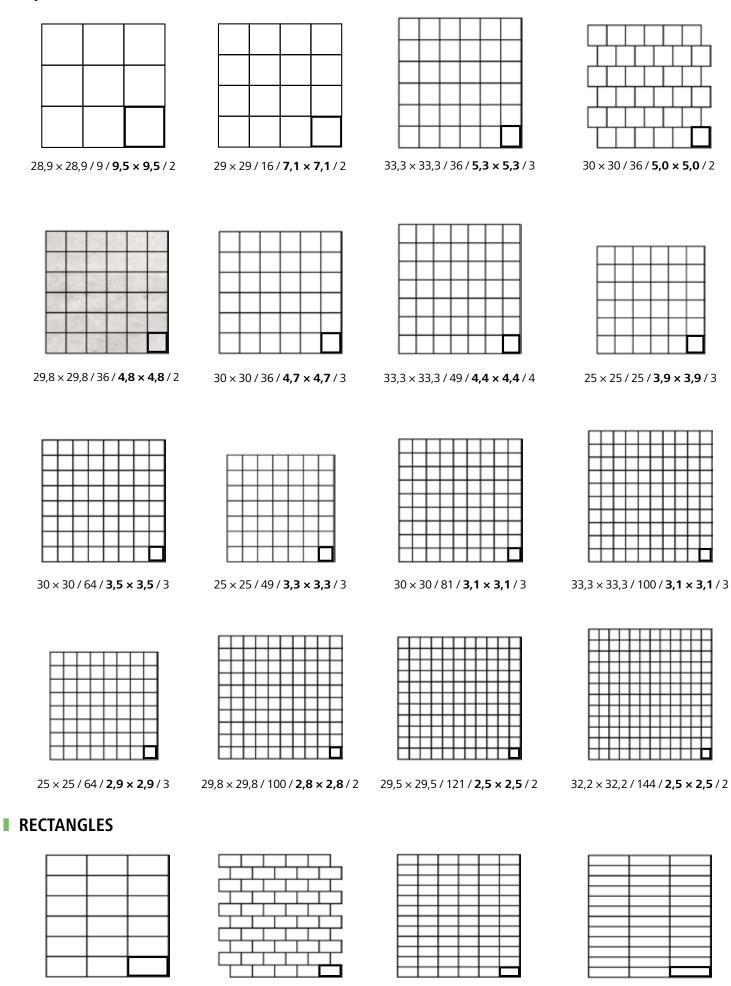

### SQUARES

size of mosaic (cm) / number of elements on net / size of elements (cm) / size of gap (mm)

29,8 × 29,8 / 50 / **2,8 × 5,8** / 2

29,8 × 29,8 / 72 / **2,3 × 4,8** / 2

 $30 \times 30 / 36 / 2,2 \times 9,8 / 2$ 

29,8 × 29,8 / 18 / **4,8 × 9,8** / 2

 $30 \times 30 / 48 / 2,2 \times 7,3 / 3$ 

25 × 40 / 35 / **3,3 × 7,7** / 3