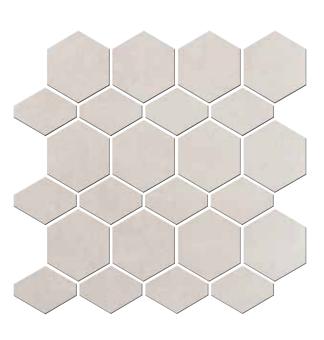

### HEXAGONS

 $26,5 \times 27,5 / 30 / EDGES: 3 CM / 2$ 

 $29 \times 33,5 / 12 / EDGES: 5,5 CM / 2$ 

19 × 36 / 4 / **EDGES**: **8 CM** / 2