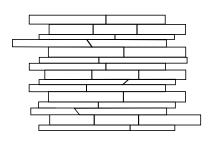

pment saves a lot of water, since it collects, clarifies and recycles the used water with circulation.



#### **DEVELOPMENT**

Since 2021 we have been providing our increasing electricity demand with a solar system. The investment, which was realized on our 300 m2 roof area, provides a secure and environmentally conscious power supply for all our machines.





### SQUARES



size of mosaic (cm) / number of elements on net / size of elements (cm) / size of gap (mm)

29,8 × 29,8 / 50 / **2,8 × 5,8** / 2

29,8 × 29,8 / 72 / **2,3 × 4,8** / 2

 $30 \times 30 / 36 / 2,2 \times 9,8 / 2$ 

29,8 × 29,8 / 18 / **4,8 × 9,8** / 2



 $30 \times 30 / 48 / 2,2 \times 7,3 / 3$ 



25 × 40 / 35 / **3,3 × 7,7** / 3

### MULTIFORMS



 $30 \times 30 / 20 / MANY / 3$ 



 $30 \times 50 / 24 / MANY / 2$ 



29,8 × 29,8 / 33 / **MANY** / 2

### **■ RHOMBUSES**



 $30 \times 32 / 16 / MANY / 2$ 



26×27/30/**EDGES: 5 CM**/2



 $22 \times 25 / 9 / EDGES: 8 CM / 2$ 

### HEXAGONS



 $26,5 \times 27,5 / 30 / EDGES: 3 CM / 2$ 



 $29 \times 33,5 / 12 / EDGES: 5,5 CM / 2$ 



19 × 36 / 4 / **EDGES**: **8 CM** / 2

### NOVELTIES



25 × 30 / 42 / **3,2 × 6,8** / 2



 $29,5 \times 30 / 24 /$ **TWO SIZES** / 2



30 × 30 / 36 / **5 × 5** / 0

## ■ UNIQUE CERAMIC SOLUTIONS FROM 2 CM THICK TILES





# **■ UNIQUE CERAMIC SOLUTIONS**

### **STAIR TILE WITH 3 INCISIONS**



# STAIR TILE WITH 3 INCISIONS AND WITH POLISHED ROUNDING



# GUIDE LINES WITH 5 INCISIONS





### GUIDE LINES, CROSSING ELEMENT





## ■ UNIQUE CERAMIC SOLUTIONS FROM 2 CM THICK TILES



### MOSAICS





### I INCISIONS, GRIN