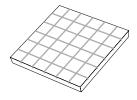

### SQUARES

size of mosaic (cm) / number of elements on net / size of elements (cm) / size of gap (mm)

29,8 × 29,8 / 50 / **2,8 × 5,8** / 2

29,8 × 29,8 / 72 / **2,3 × 4,8** / 2

 $30 \times 30 / 36 / 2,2 \times 9,8 / 2$ 