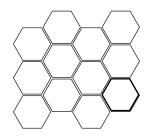

### HEXAGONS

 $26,5 \times 27,5 / 30 / EDGES: 3 CM / 2$ 

 $29 \times 33,5 / 12 / EDGES: 5,5 CM / 2$ 

19 × 36 / 4 / **EDGES**: **8 CM** / 2